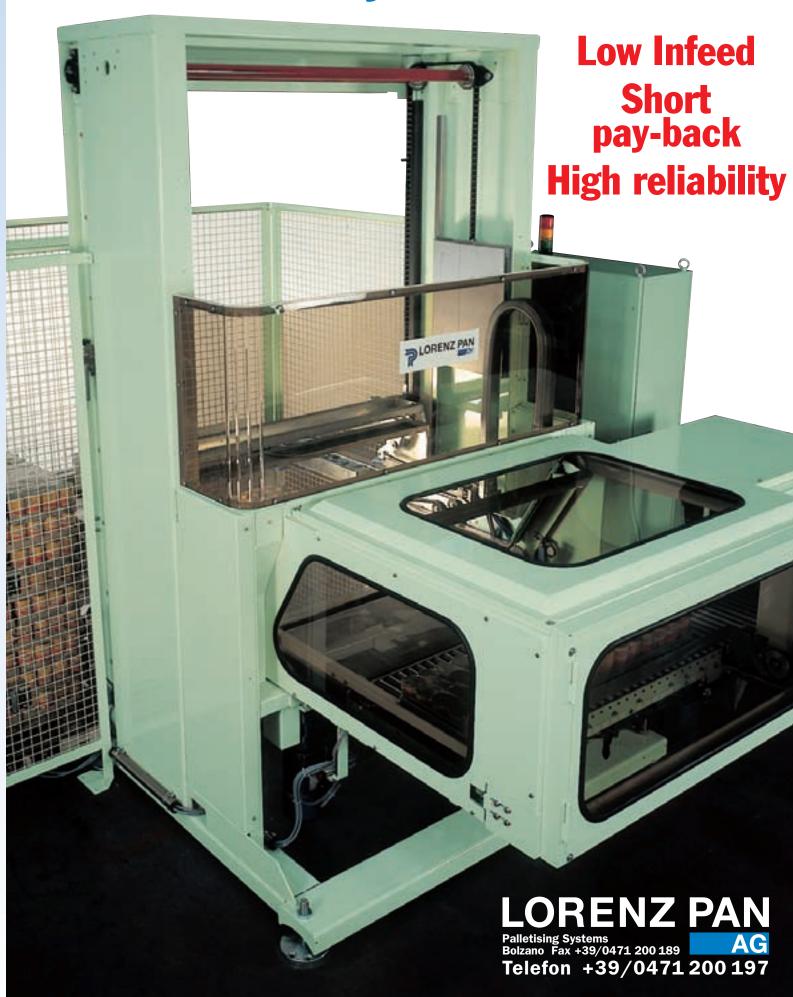

## **Space Requirements**

Required Space:  $6-8 \text{ m}^2 \text{ (from 2 m x 3 m to 2.5 m x 4 m)}$ 

Required Ceiling Height: 2,8 m to 4,5 m (depending on the height of pallet)





## **Technical Data**

Speed: Up to 2000 cases/hour (depending on the

configuration of palletiser, size of products and

layer pattern)

Max. weight per layer: 200 kg (higher if required)
Max. weight per pallet: 1000 kg (higher if required)
Min. size of product: narrow edge not below 115 mm

6 bar

Total electrical load: 3 KW

Compressed air consumption: 100 NL/min.

Air pressure:

## LORENZ PAN

Palletising Systems
Via Johann Kravogl 10
39100 Bolzano / Italy
Tel. +39/0471 200 197
Fax +39/0471 200 189
E-Mail: info@lorenzpan.com

## **Lorenz Pan-Layer Palletiser M5-F**