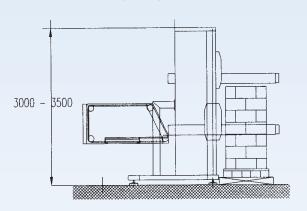

## **Space Requirements**

Required Space:  $6-8 \text{ m}^2 \text{ (from 2 m x 3 m to 2.5 m x 4 m)}$ 

Required Ceiling Height: 2,8 m to 4,5 m (depending on the height of pallet)