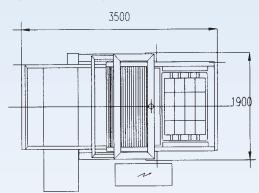

## **Space Requirements**

Required Space:  $6-8 \text{ m}^2 \text{ (from 2 m x 3 m to 2.5 m x 4 m)}$ 

Required Ceiling Height: 2,8 m to 4,5 m (depending on the height of pallet)