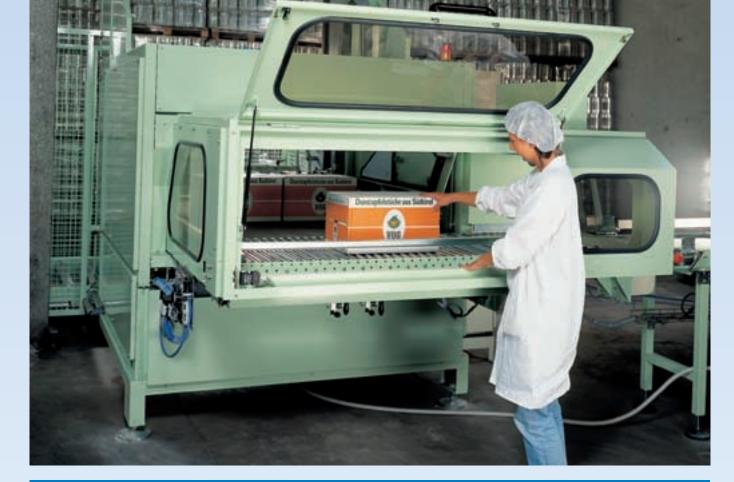

## **Space Requirements**

Required Space:  $6-8 \text{ m}^2 \text{ (from 2 m x 3 m to 2.5 m x 4 m)}$ 

Required Ceiling Height: 2,8 m to 4,5 m (depending on the height of pallet)





## **Technical Data**

Speed: Up to 2000 cases/hour (depending on the

configuration of palletiser, size of products and

layer pattern)

Max. weight per layer: 200 kg (higher if required)
Max. weight per pallet: 1000 kg (higher if required)
Min. size of product: narrow edge not below 115 mm

6 bar

Total electrical load: 3 KW

Compressed air consumption: 100 NL/min.

Air pressure:

## LORENZ PAN

Palletising Systems
Via Johann Kravogl 10
39100 Bolzano / Italy
Tel. +39/0471 200 197
Fax +39/0471 200 189
E-Mail: info@lorenzpan.com

## **Lorenz Pan-Layer Palletiser M5-F**