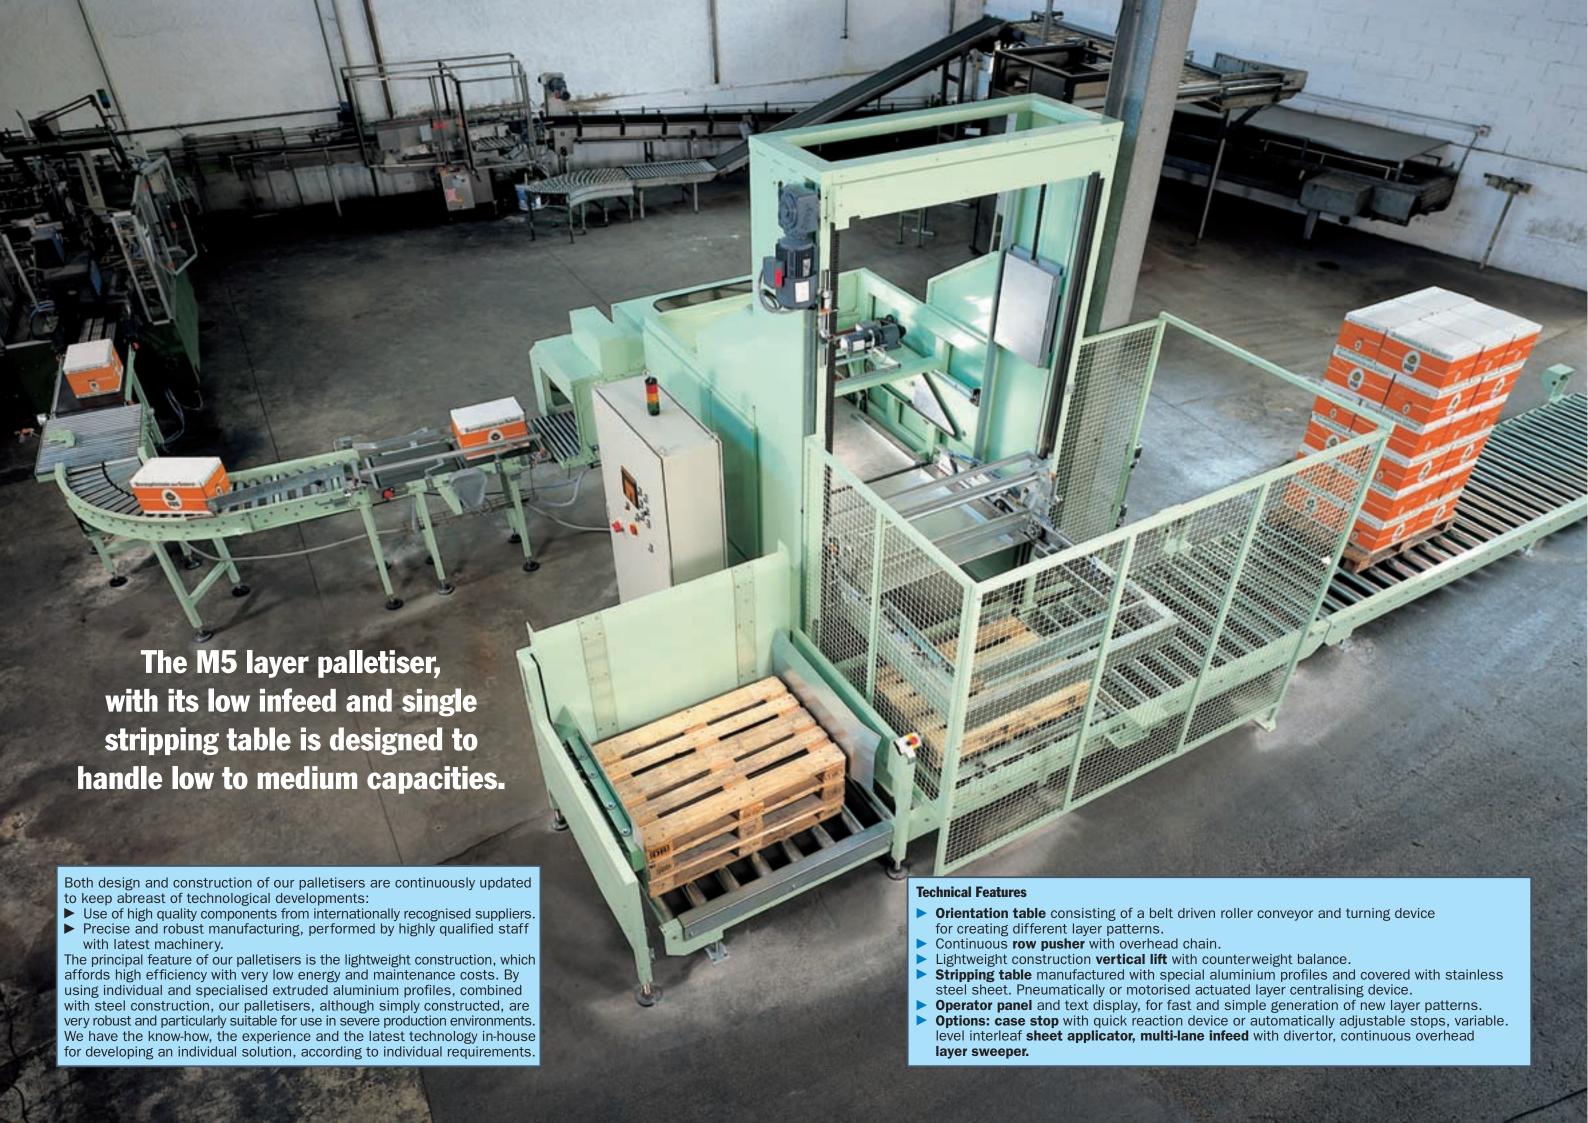

## **Space Requirements**

Required Space:  $6-8 \text{ m}^2 \text{ (from 2 m x 3 m to 2.5 m x 4 m)}$ 

Required Ceiling Height: 2,8 m to 4,5 m (depending on the height of pallet)





## **Technical Data**

Speed: Up to 2000 cases/hour (depending on the

configuration of palletiser, size of products and

layer pattern)

Max. weight per layer: 200 kg (higher if required)
Max. weight per pallet: 1000 kg (higher if required)
Min. size of product: narrow edge not below 115 mm

6 bar

Total electrical load: 3 KW

Compressed air consumption: 100 NL/min.

Air pressure:

## LORENZ PAN

Palletising Systems
Via Johann Kravogl 10
39100 Bolzano / Italy
Tel. +39/0471 200 197
Fax +39/0471 200 189
E-Mail: info@lorenzpan.com

## **Lorenz Pan-Layer Palletiser M5-F**