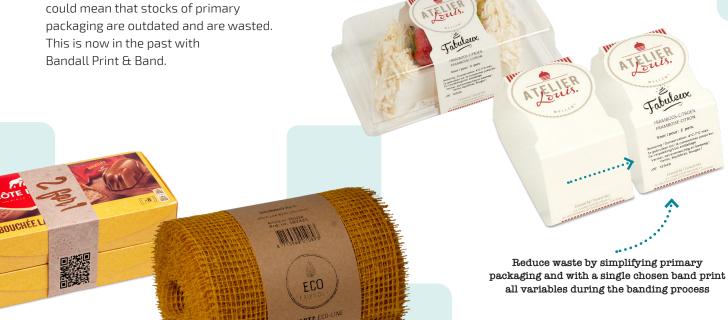

> Save on primary packaging, drastically reducing wastage of obsolete stocks

Band your products while printing as much and at as many points onto the band

Unique to Bandall's High Performance Print & Band model with integrated printer is the added capability for unlimited printing in any number of positions over the entire width and length of the 360° band.

For example, a small change to a product could mean that stocks of primary Bandall Print & Band.

## High Performance and increased uptime

A well designed and/or unprinted primary packaging can benefit by printing variables directly onto the band at application. Such as product titles, flavours, fillings, nutritional values, ingredients, EAN codes, dates, promotional information and all other data. Updating the packaging in an instant.