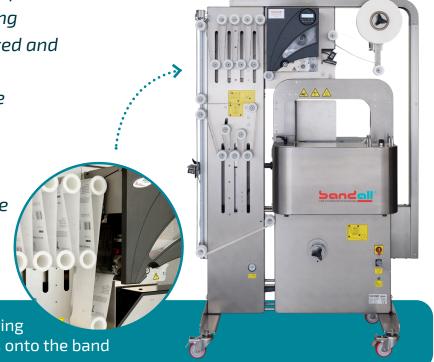

> Save on primary packaging, drastically reducing wastage of obsolete stocks

Band your products while printing as much and at as many points onto the band

Unique to Bandall's High Performance Print & Band model with integrated printer is the added capability for unlimited printing in any number of positions over the entire width and length of the 360° band.

## High Performance and increased uptime

A well designed and/or unprinted primary packaging can benefit by printing variables directly onto the band at application. Such as product titles, flavours, fillings, nutritional values, ingredients, EAN codes, dates, promotional information and all other data. Updating the packaging in an instant.

- > Guaranteed precision positioning
- Optimum product identification and data management
- Increase uptime,efficiency and savings