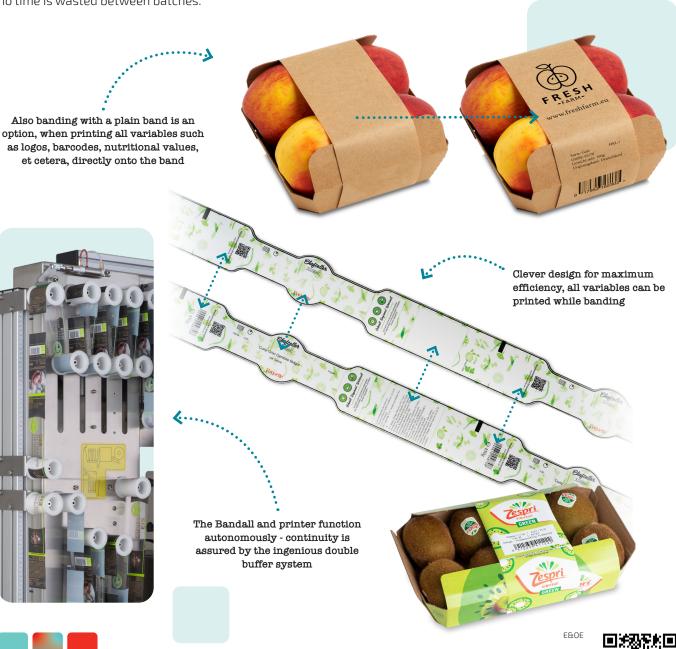

> Save on primary packaging, drastically reducing wastage of obsolete stocks

Band your products while printing as much and at as many points onto the band

Unique to Bandall's High Performance Print & Band model with integrated printer is the added capability for unlimited printing in any number of positions over the entire width and length of the 360° band.

## High Performance and increased uptime

A well designed and/or unprinted primary packaging can benefit by printing variables directly onto the band at application. Such as product titles, flavours, fillings, nutritional values, ingredients, EAN codes, dates, promotional information and all other data. Updating the packaging in an instant.

## Efficiency and savings

Pre-setting the print for several batches means no time is wasted between batches.